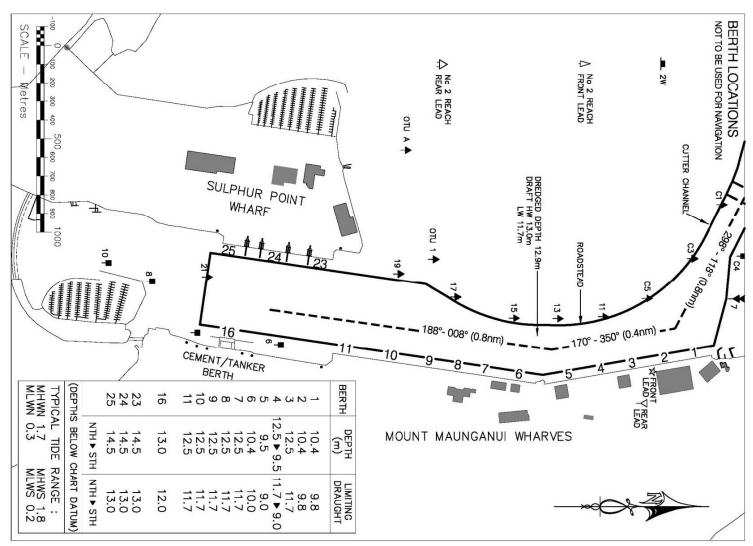

## **PASSAGE PLAN**

| Vessel Name:                               | Date:                             |                  |                  |                   |            |
|--------------------------------------------|-----------------------------------|------------------|------------------|-------------------|------------|
| The pilot expects to be monitor understood | ed by the bridge t                | eam and also que | stioned should   | his orders not be | e fully    |
| Last/Next Port:                            |                                   |                  |                  |                   |            |
| To/From Berth No:                          |                                   |                  |                  |                   | (Port/Stb) |
|                                            |                                   |                  |                  |                   | (1 01000)  |
| CHECKLIST                                  |                                   |                  | PREDICTED        | TIDE              |            |
| Yes                                        |                                   | No               | Time             |                   |            |
| Pilot card presented                       |                                   |                  |                  |                   |            |
| Any deficiencies/characteristics the       | nat                               | <del></del>      | L                |                   |            |
| may influence passage plan                 |                                   |                  |                  |                   |            |
|                                            |                                   |                  |                  | RATE OF CURR      | ENT @      |
|                                            |                                   |                  | ENTRANCE<br>Time | Rate              |            |
| Anchors Cleared                            |                                   |                  |                  |                   |            |
| Autoriora dicarca                          |                                   |                  |                  |                   |            |
| Other V/L Movements                        |                                   |                  |                  |                   |            |
| MOORING                                    | TUGS                              | 1                | WIND             |                   |            |
| PLAN Clearance                             | 1065                              |                  | Present          | Direction         | Speed      |
| ↑ FWD                                      | Sir Robert                        | 50T              |                  |                   |            |
|                                            | Te Matua<br>Kaimai                | 40T<br>28T       | Forecast         |                   |            |
| Clearance AFT                              |                                   |                  |                  |                   |            |
|                                            |                                   |                  |                  |                   |            |
| Outer Channel                              | Inner Channel                     | 10.0             | At Berth         | . 5               |            |
| Depth 14.1                                 | Depth                             | 12.9             | Draft allowable  | e at Berth        |            |
| Height of Tide                             | Height of Tide                    |                  | _ V/L Draft      | -                 |            |
| Draft                                      | Draft                             |                  | _                | Clear             | Not Clear  |
| Squat                                      | UKC                               |                  |                  |                   |            |
|                                            |                                   |                  |                  |                   |            |
| Swell                                      | Minimum UKC                       | YN               | ⊐                |                   |            |
|                                            | I> 10% of draft throughout transi |                  |                  |                   |            |
|                                            | o a g o at a a loi                | <del>-</del>     |                  |                   |            |
| Master Name                                |                                   | _                |                  | Pilot Name        |            |
|                                            |                                   |                  |                  |                   |            |
| Signature                                  |                                   | Ship's Copy      |                  | Signature         |            |