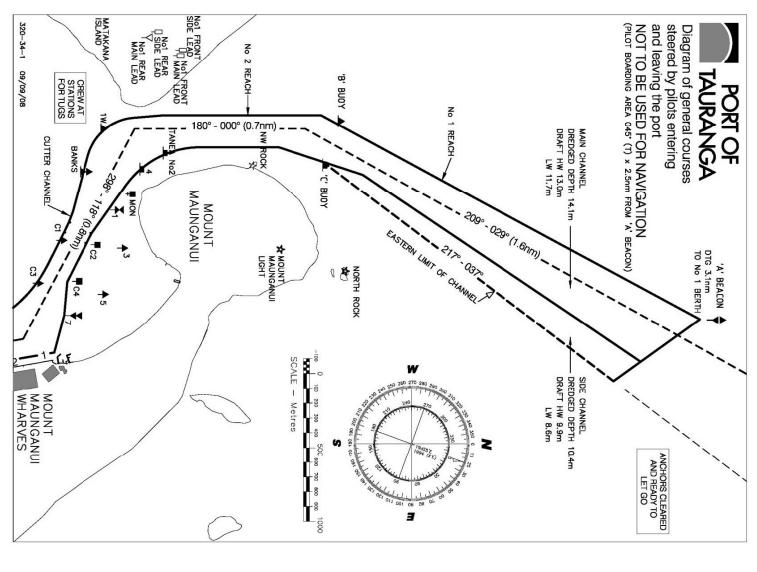

## **PASSAGE PLAN**

| Vessel Name:                               | Date:                             |                  |                  |                   |            |
|--------------------------------------------|-----------------------------------|------------------|------------------|-------------------|------------|
| The pilot expects to be monitor understood | ed by the bridge t                | eam and also que | stioned should   | his orders not be | e fully    |
| Last/Next Port:                            |                                   |                  |                  |                   |            |
| To/From Berth No:                          |                                   |                  |                  |                   | (Port/Stb) |
|                                            |                                   |                  |                  |                   | (1 01000)  |
| CHECKLIST                                  |                                   |                  | PREDICTED        | TIDE              |            |
| Yes                                        |                                   | No               | Time             |                   |            |
| Pilot card presented                       |                                   |                  |                  |                   |            |
| Any deficiencies/characteristics the       | nat                               | <del></del>      | L                |                   |            |
| may influence passage plan                 |                                   |                  |                  |                   |            |
|                                            |                                   |                  |                  | RATE OF CURR      | ENT @      |
|                                            |                                   |                  | ENTRANCE<br>Time | Rate              |            |
| Anchors Cleared                            |                                   |                  |                  |                   |            |
| Autoriora dicarca                          |                                   |                  |                  |                   |            |
| Other V/L Movements                        |                                   |                  |                  |                   |            |
| MOORING                                    | TUGS                              | 1                | WIND             |                   |            |
| PLAN Clearance                             | 1065                              |                  | Present          | Direction         | Speed      |
| ↑ FWD                                      | Sir Robert                        | 50T              |                  |                   |            |
|                                            | Te Matua<br>Kaimai                | 40T<br>28T       | Forecast         |                   |            |
| Clearance AFT                              |                                   |                  |                  |                   |            |
|                                            |                                   |                  |                  |                   |            |
| Outer Channel                              | Inner Channel                     | 10.0             | At Berth         | . 5               |            |
| Depth 14.1                                 | Depth                             | 12.9             | Draft allowable  | e at Berth        |            |
| Height of Tide                             | Height of Tide                    |                  | _ V/L Draft      | -                 |            |
| Draft                                      | Draft                             |                  | _                | Clear             | Not Clear  |
| Squat                                      | UKC                               |                  |                  |                   |            |
|                                            |                                   |                  |                  |                   |            |
| Swell                                      | Minimum UKC                       | YN               | ⊐                |                   |            |
|                                            | I> 10% of draft throughout transi |                  |                  |                   |            |
|                                            | o a g o at a a loi                | <del>-</del>     |                  |                   |            |
| Master Name                                |                                   | _                |                  | Pilot Name        |            |
|                                            |                                   |                  |                  |                   |            |
| Signature                                  |                                   | Ship's Copy      |                  | Signature         |            |